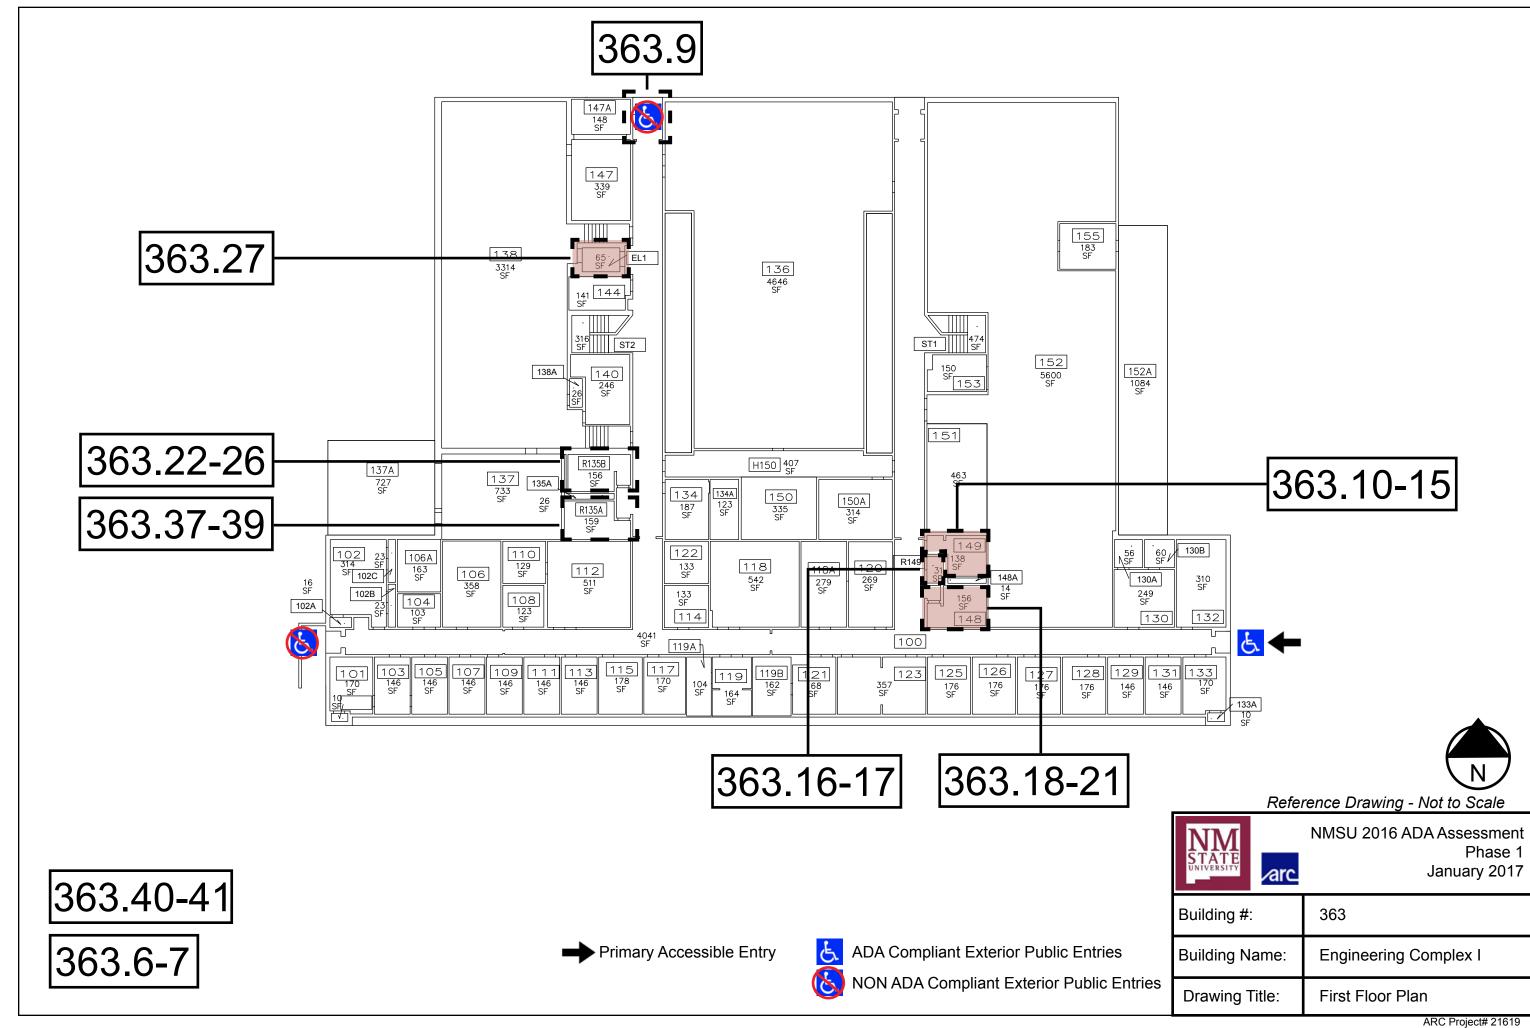

| NM<br>STATE<br>UNIVERSITY | NMSU 2016 ADA Assessment<br>Phase 1<br>January 2017 |
|---------------------------|-----------------------------------------------------|
| Building #:               | 363                                                 |
| Building Name:            | Engineering Complex I                               |
| Drawing Title:            | First Floor Plan                                    |
|                           | APC Project# 21610                                  |