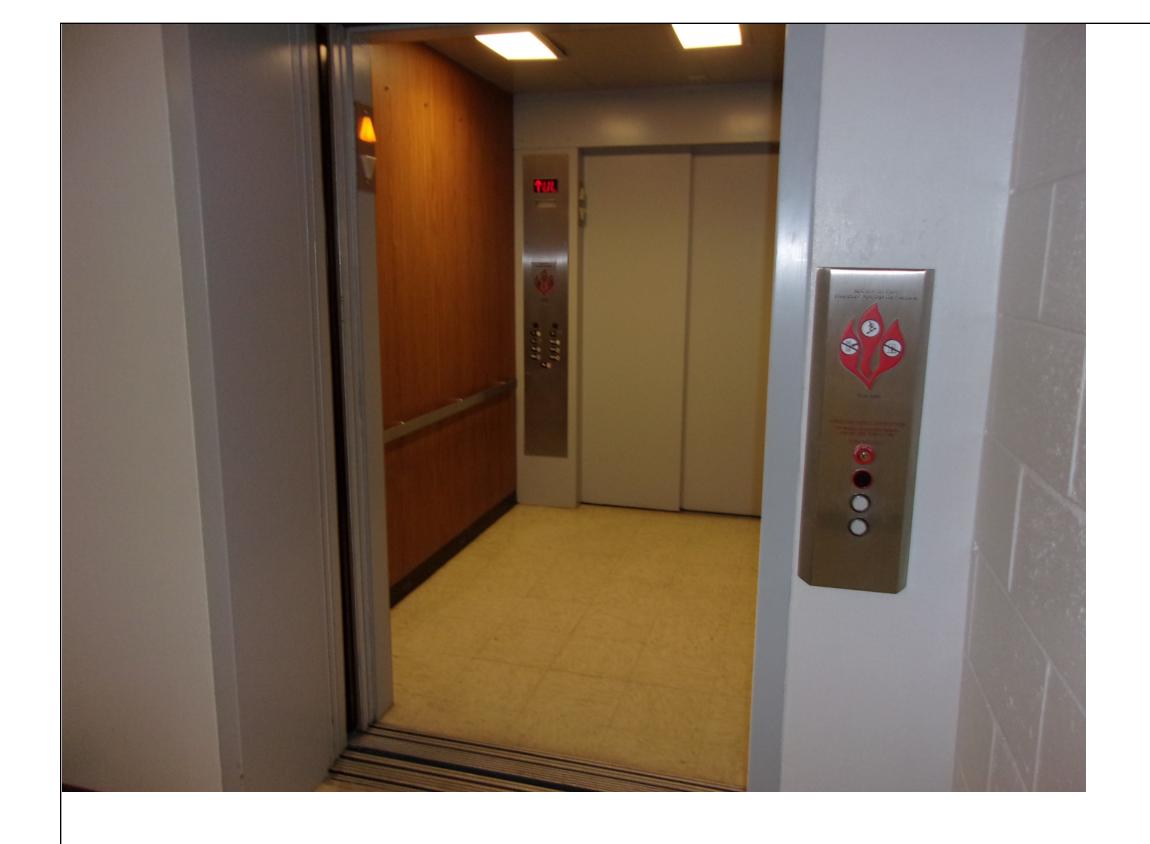

Primary Accessible Entry

| NM<br>STATE<br>UNIVERSITY | NMSU 2016 ADA Assessment<br>Phase 1<br>January 2017 |
|---------------------------|-----------------------------------------------------|
| Building #:               | 363                                                 |
| Building Name:            | Engineering Complex I                               |
| Drawing Title:            | First Floor Plan                                    |