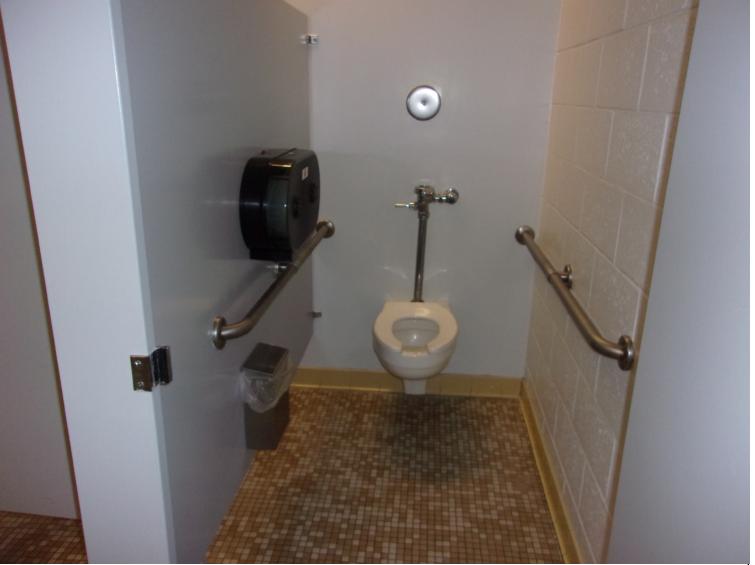

| NM<br>STATE<br>UNIVERSITY | NMSU 2016 ADA Assessment<br>Phase 1<br>January 2017 |
|---------------------------|-----------------------------------------------------|
| Building #:               | 363                                                 |
| Building Name:            | Engineering Complex I                               |
| Drawing Title:            | First Floor Plan                                    |
|                           | APC Project# 21610                                  |