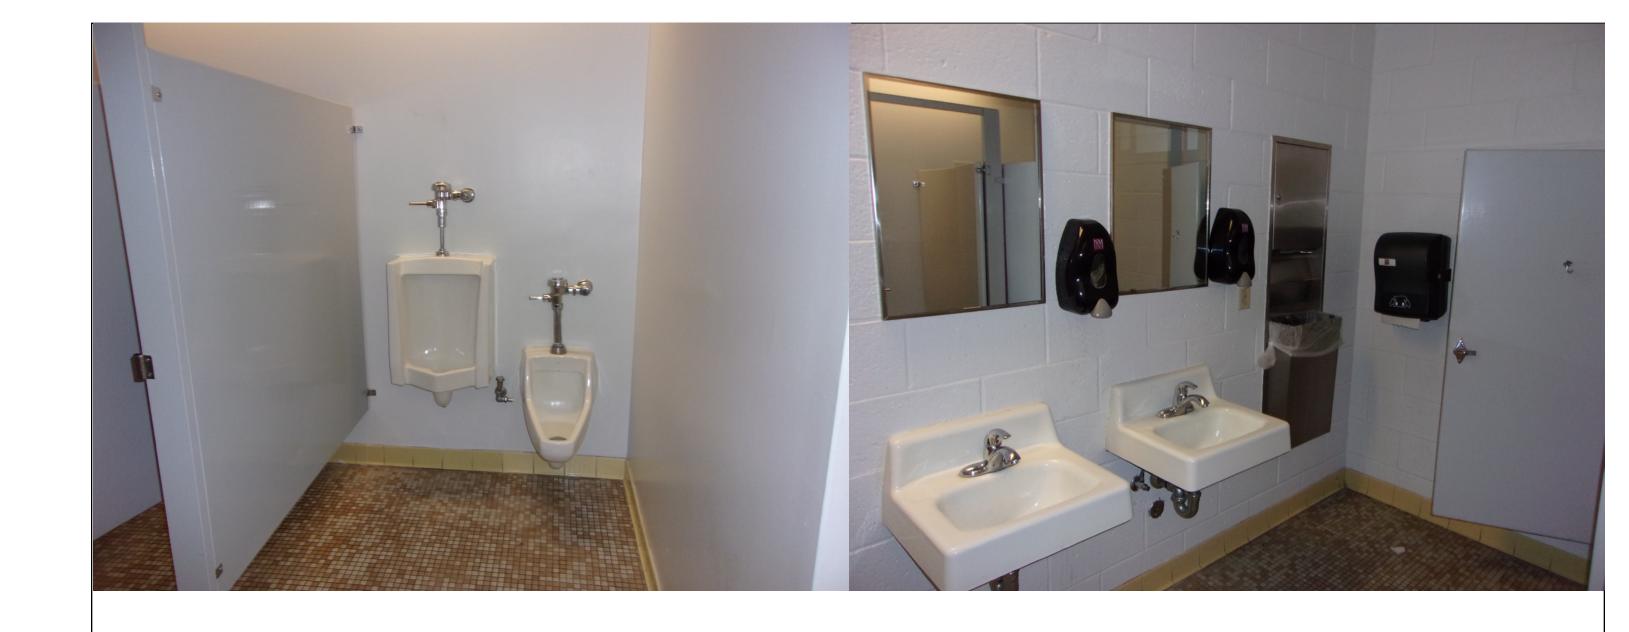

| NM<br>STATE<br>UNIVERSITY | NMSU 2016 ADA Assessment<br>Phase 1<br>January 2017 |
|---------------------------|-----------------------------------------------------|
| Building #:               | 363                                                 |
| Building Name:            | Engineering Complex I                               |
| Drawing Title:            | First Floor Plan                                    |
|                           | APC Project# 21610                                  |





→ Primary Accessible Entry



| NM<br>STATE<br>UNIVERSITY | ∕arc  | NMSU 2016 ADA Assessment<br>Phase 1<br>January 2017 |
|---------------------------|-------|-----------------------------------------------------|
| Building #:               |       | 363