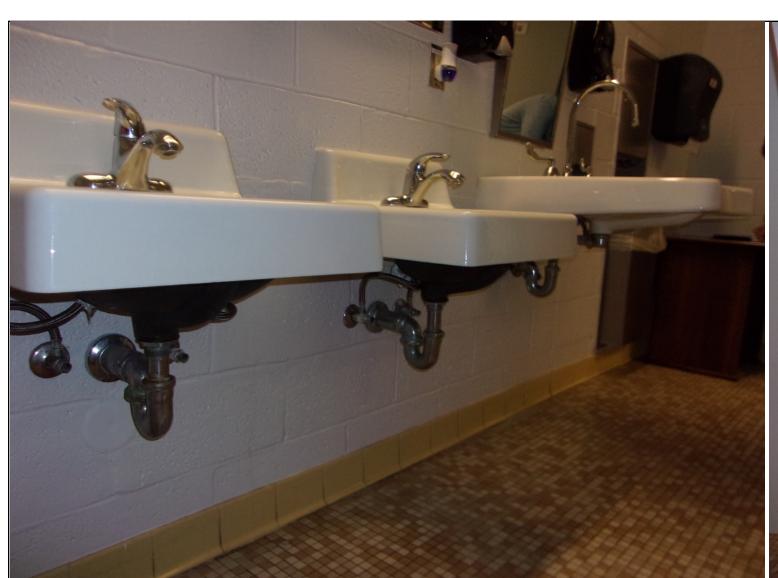

| NM<br>STATE<br>UNIVERSITY | NMSU 2016 ADA Assessment<br>Phase 1<br>January 2017 |
|---------------------------|-----------------------------------------------------|
| Building #:               | 363                                                 |
| Building Name:            | Engineering Complex I                               |
| Drawing Title:            | First Floor Plan                                    |
|                           | APC Project# 21610                                  |





→ Primary Accessible Entry



| NM<br>STATE<br>UNIVERSITY | ∕arc  | NMSU 2016 ADA Assessment<br>Phase 1<br>January 2017 |
|---------------------------|-------|-----------------------------------------------------|
| Building #:               |       | 363                                                 |
| Building Na               | ame:  | Engineering Complex I                               |
| Drawing T                 | ītle: | First Floor Plan                                    |
|                           |       | ΔRC Project# 21610                                  |



Primary Accessible Entry



| NM<br>STATE<br>UNIVERSITY | NMSU 2016 ADA Assessment<br>Phase 1<br>January 2017 |
|---------------------------|-----------------------------------------------------|
| Building #: